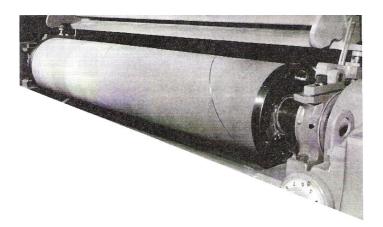

## PRODUCTIVE ACCURACY

The heart of the machine is a dynamically balanced cylinder to which industrial coated abrasive is applied. The cylinder is drilled for water circulation to help diffuse friction heat, preventing distortion of the .0005" concentricity.