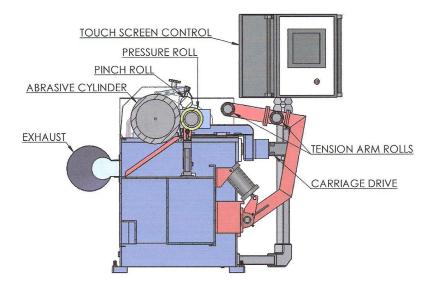

## PRODUCTIVE ACCURACY

The heart of the machine is a dynamically balanced cylinder to which industrial coated abrasive is applied. The cylinder is drilled for water circulation to help diffuse friction heat, preventing distortion of the .0005" concentricity.