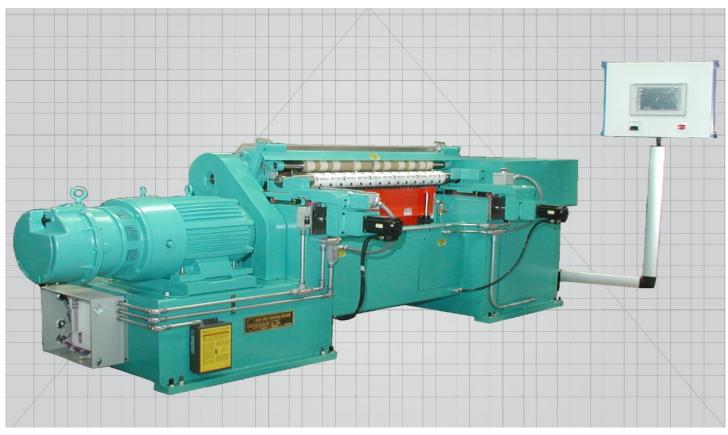

## PRODUCTIVE ACCURACY

The heart of the machine is a dynamically balanced cylinder to which industrial coated abrasive is applied. The cylinder is drilled for water circulation to help diffuse friction heat, preventing distortion of the .0005" concentricity.