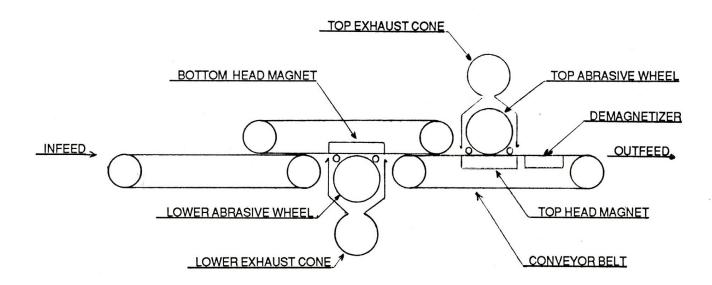

## **CURTIN-HEBERT MACHINES**

11 Forest Street P.O. Box 511 Gloversville, New York 12078-0511 PH 518-725-7157 FAX 518-773-3805

EMAIL: www.info@curtinhebert.com

- \*15"W x 7" OD x 3"ID ABRASIVE WHEELS
- \* 3" HEAVY DUTY WHEEL ARBORS
- \* 3 H.P. TEFC ABRASIVE WHEEL DRIVES
- \* POSITIVE FEED-CHAIN DRIVEN
- \* ANY SIDE PART UP TO 15" WIDE (NO MINIMUM SIZE)
- \* OSCILLATION FOR BETTER FINISH
- \* MACHINE COMPLETELY WIRED WITH PANEL
- \* COMPLETELY ENCLOSED & GUARDED FOR SAFETY