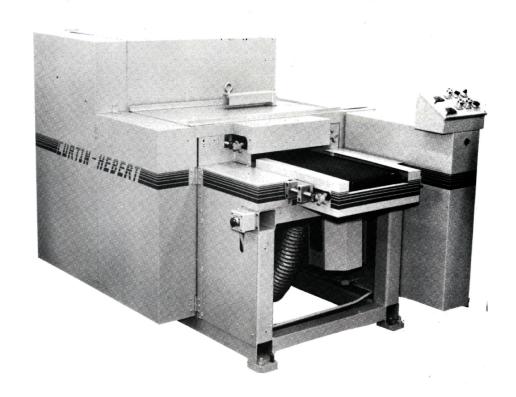

## **CURTIN-HEBERT MACHINES**

11 Forest Street P.O. Box 511 Gloversville, New York 12078-0511 PH 518-725-7157 FAX 518-773-3805

EMAIL: www.info@curtinhebert.com

- \*15"W x 7" OD x 3"ID ABRASIVE WHEELS
- \* 3" HEAVY DUTY WHEEL ARBORS
- \* 3 H.P. TEFC ABRASIVE WHEEL DRIVES
- \* POSITIVE FEED-CHAIN DRIVEN
- \* ANY SIDE PART UP TO 15" WIDE (NO MINIMUM SIZE)
- \* OSCILLATION FOR BETTER FINISH
- \* MACHINE COMPLETELY WIRED WITH PANEL
- \* COMPLETELY ENCLOSED & GUARDED FOR SAFETY