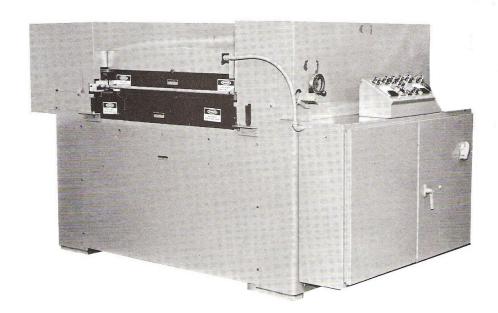

## **CURTIN-HEBERT MACHINES**

11 Forest Street P.O. Box 511 Gloversville, New York 12078-0511 PH 518-725-7157 FAX 518-773-3805

EMAIL: www.info@curtinhebert.com

- \* DOUBLE FEED ROLLS FOR POSITIVE DRIVE
- \* COUNTER ROTATING ABRASIVE WHEELS
- \* AVAILABLE IN 24", 30" OR 36" MODELS
- \* 1 PIECE WELDED STAINLESS STEEL FRAME
- \* AUTOMATIC RPM COMPENSATION FOR LOSS IN WHEEL DIAMETER
- \* 6" OR 8" DIAMETER WHEELS AVAILABLE
- \* WIRED TO MEET JIC ELECTRICAL STANDARDS FOR GENERAL PURPOSE MACHINE TOOLS
- \* SMOOTH SINE WAVE OSCILLATION AT 175 CYCLES/MIN.
- \* AUXILIARY EQUIPMENT SUCH AS RINSE/DRY UNITS, CONVEYOR SYSTEMS & COMPLETE FILTRATION SYSTEMS AVAILABLE