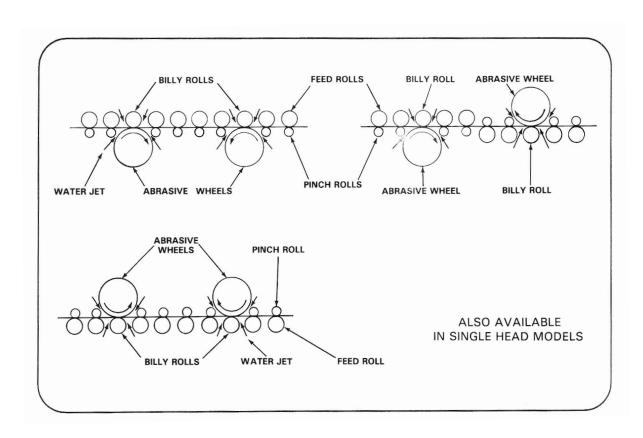

## **CURTIN-HEBERT MACHINES**

11 Forest Street P.O. Box 511 Gloversville, New York 12078-0511 PH 518-725-7157 FAX 518-773-3805

EMAIL: www.info@curtinhebert.com

- \* DOUBLE FEED ROLLS FOR POSITIVE DRIVE
- \* COUNTER ROTATING ABRASIVE WHEELS
- \* AVAILABLE IN 24", 30" OR 36" MODELS
- \* 1 PIECE WELDED STAINLESS STEEL FRAME
- \* AUTOMATIC RPM COMPENSATION FOR LOSS IN WHEEL DIAMETER
- \* 6" OR 8" DIAMETER WHEELS AVAILABLE
- \* WIRED TO MEET JIC ELECTRICAL STANDARDS FOR GENERAL PURPOSE MACHINE TOOLS
- \* SMOOTH SINE WAVE OSCILLATION AT 175 CYCLES/MIN.
- \* AUXILIARY EQUIPMENT SUCH AS RINSE/DRY UNITS, CONVEYOR SYSTEMS & COMPLETE FILTRATION SYSTEMS AVAILABLE