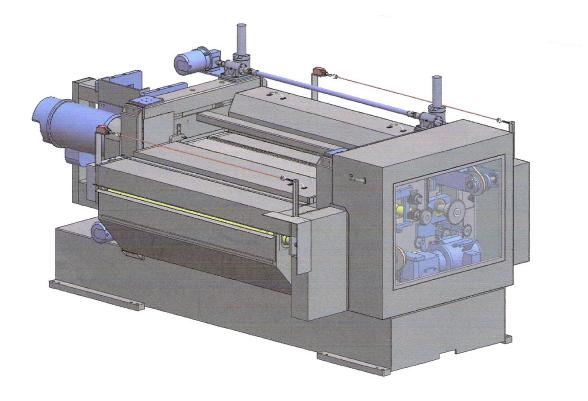

## FLAT SHEET CONDITIONING

Cleaning of caul plates used in high pressure laminate production. Also for deburring and surface finishing of flat parts and coil stock.

## **CURTIN-HEBERT MACHINES**

11 Forest StreetP.O. Box 511Gloversville, New York 12078-0511PH 518-725-7157FAX 518-773-3805

EMAIL: www.info@curtinhebert.com

- \* AUTOMATIC THICKNESS COMPENSATION
- \* 12" OR 14" DIAMETER ABRASIVE WHEELS OR BRUSHES
- \* QUICK CHANGE 3 PIECE ARBORS
- \* SMOOTH SINE WAVE OSCILLATION
- \* WIRED TO MEET JIC ELECTRICAL STANDARDS FOR GENERAL PURPOSE MACHINE TOOLS
- **\*TRIPLE LIP SEALS IN ALL BEARINGS**
- \* WEIGHT 11,000 LBS.
- \* DIMENSIONS: 13' WIDE X 6' DEEP X 5' HIGH