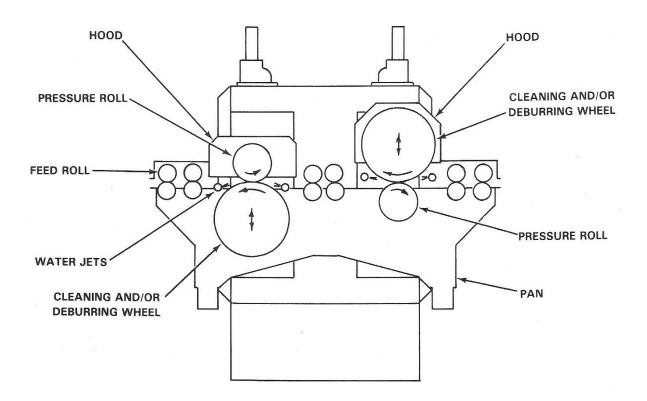

## FLAT SHEET CONDITIONING

Cleaning of caul plates used in high pressure laminate production. Also for deburring and surface finishing of flat parts and coil stock.

## **CURTIN-HEBERT MACHINES**

11 Forest StreetP.O. Box 511Gloversville, New York 12078-0511PH 518-725-7157FAX 518-773-3805

EMAIL: www.info@curtinhebert.com

- \* AUTOMATIC THICKNESS COMPENSATION
- \* 12" OR 14" DIAMETER ABRASIVE WHEELS OR BRUSHES
- \* QUICK CHANGE 3 PIECE ARBORS
- \* SMOOTH SINE WAVE OSCILLATION
- \* WIRED TO MEET JIC ELECTRICAL STANDARDS FOR GENERAL PURPOSE MACHINE TOOLS
- **\*TRIPLE LIP SEALS IN ALL BEARINGS**
- \* WEIGHT 11,000 LBS.
- \* DIMENSIONS: 13' WIDE X 6' DEEP X 5' HIGH