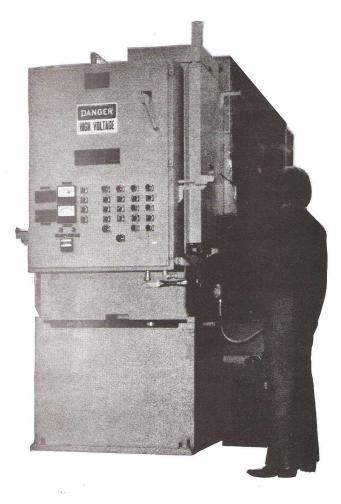

## 860 SERIES

## COIL CLEANING & SURFACE FINISHING

Mechanical surface finishing & cleaning of coil up to 72" wide.

## 860 SERIES

- \* 14" DIAMETER ABRASIVE WHEELS OR BRUSHES
- \* STAINLESS STEEL PANS, COVERS AND GUARDS IN WET AREAS
- \* VARIABLE PITCH PULLEYS ON ABRASIVE BRUSHES FOR CONSTANT SURFACE FEET
- \* QUICK DUMP FOR SEAMS
- \* TRAVERSING WHEEL DRESSERS
- \* UP TO 30 H.P./HEAD DEPENDING ON WIDTH AND APPLICATION
- \* WIRED TO MEET JIC ELECTRICAL STANDARDS FOR GENERAL PURPOSE MACHINE TOOLS
- \* COMPLETELY ENCLOSED AND GUARDED FOR SAFETY