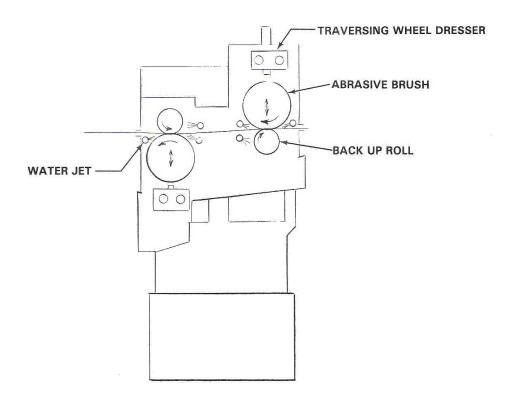

## 860 SERIES

- \* 14" DIAMETER ABRASIVE WHEELS OR BRUSHES
- \* STAINLESS STEEL PANS, COVERS AND GUARDS IN WET AREAS
- \* VARIABLE PITCH PULLEYS ON ABRASIVE BRUSHES FOR CONSTANT SURFACE FEET
- \* QUICK DUMP FOR SEAMS
- \* TRAVERSING WHEEL DRESSERS
- \* UP TO 30 H.P./HEAD DEPENDING ON WIDTH AND APPLICATION
- \* WIRED TO MEET JIC ELECTRICAL STANDARDS FOR GENERAL PURPOSE MACHINE TOOLS
- \* COMPLETELY ENCLOSED AND GUARDED FOR SAFETY